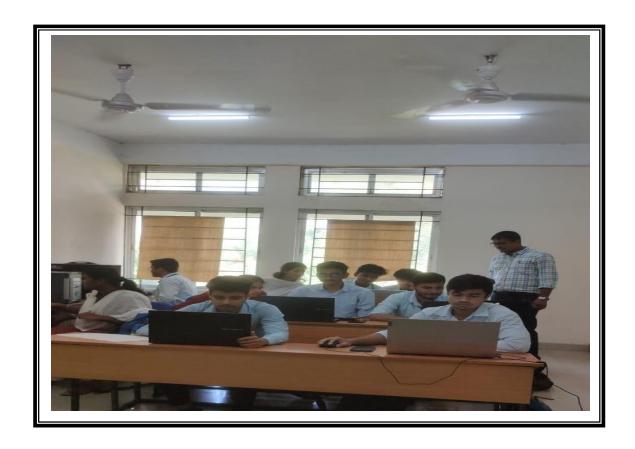

## Popular Talk on Probability and Introduction to SPSS & R

A Popular Talk on Probability and Introduction to SPSS & R was delivered by Former Prof. Subrata Chakrabortty, Dibrugarh University Assam was conducted on 20/11/2022. The event was conducted by Department of Statistics, Darrang College. A total of 43 students attended the programme. The objective was to enable the students to make use of SPSS & R in their areas of research and for their future endeavors in their progression to Higher Education.