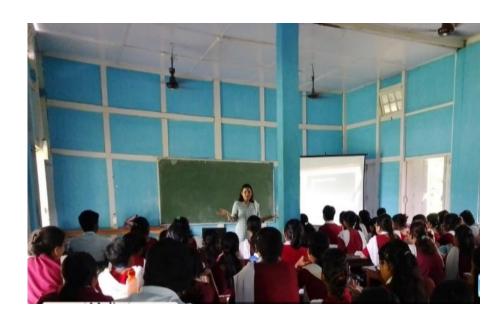

## **Course on Soft Skill and Personality Development**

Soft skills are essential for professional growth. Soft skills such as interview skills, decision-making strategies for choosing career path, emotional intelligence and communication skills are important components of career development. In order to develop these skills among the students, Career Guidance Cell of Darrang College has started a course on Soft skill and Personality development from 18<sup>th</sup> of October, 2022 to 18<sup>th</sup> of November, 2022. A total of 89 students attended the course from various departments of the college.