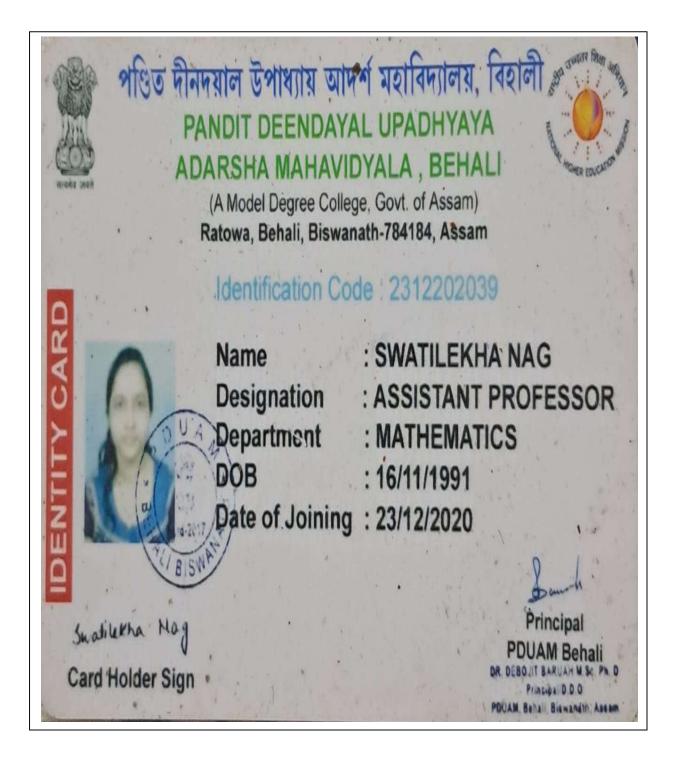

NET/SLET/737/2020/106-A Copy to:-

- 1. The Commissioner & Secretary to the Govt. of Assam, Education (Higher) Department, Dispur, Guwahati-6.
- The Principal, Kaliabor College, Kuwaritol, District- Nagaon, with reference to his letter No. KC/DHE-3-App& Permission/51, dated 10-12-2020. He is directed to certify confirming that there is no court case against the said post / incumbent. While accepting the joining report, the authority should allot routine works/ academic activities as per job chart and report compliance.
- 3. The Treasury Officer, Kaliabor.

The person concerned (Shri Ujjal Sut). He is directed to submit the undertaking on the new pension policy alongwith the joining report to the Principal.

5. The Guard File.

Director of Higher Education, Assam

Kahilipara, Guwahati-19.



| CERTIFICATE NO:<br>DIPP102082 | सत्यमेव जर<br>सत्यमेव जर<br>Governmer<br>Ministry of Commer<br>Department for Promotion of In      | ce & Industry                 | #startupindia     |
|-------------------------------|----------------------------------------------------------------------------------------------------|-------------------------------|-------------------|
| CERT                          | IFICATE O                                                                                          | F RECOG                       | NITION            |
| 2021, is recognized as a star | Y INNOVATIVES PRIVATE LIN<br>rtup by the Department for Promo<br>Entertainment' Industry and 'Ente | tion of Industry and Internal |                   |
|                               | cate shall only