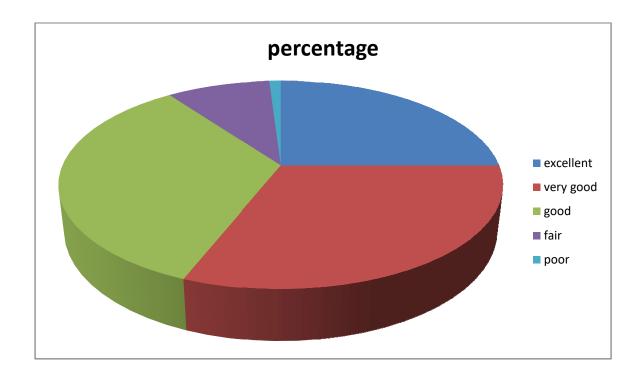

#### Table 4

| Items                  |           |           | Responses |      |      |       |
|------------------------|-----------|-----------|-----------|------|------|-------|
|                        | Excellent | Very Good | Good      | Fair | Poor | Total |
| 4                      |           |           |           |      |      |       |
|                        | %         | %         | %         | %    | %    | %     |
| Environment of college |           |           |           |      |      |       |
|                        | 43        | 25        | 13        | 3    | 16   | 100   |
|                        |           |           |           |      |      |       |
|                        |           |           |           |      |      |       |
|                        |           |           |           |      |      |       |