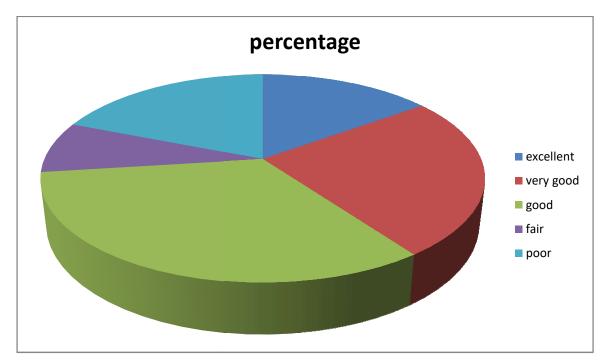

| Item          |           |           | Responses |      |      |       |
|---------------|-----------|-----------|-----------|------|------|-------|
|               | Excellent | Very Good | Good      | Fair | Poor | Total |
| 2             |           |           |           |      |      |       |
|               | %         | %         | %         | %    | %    | %     |
| Fee Structure |           |           |           |      |      |       |
|               |           |           |           |      |      |       |
|               | 20        | 20        | 31        | 11   | 18   | 100   |
|               |           |           |           |      |      |       |
|               |           |           |           |      |      |       |
|               |           |           |           |      |      |       |

# Figure 2

Graphical Representation of Table 2