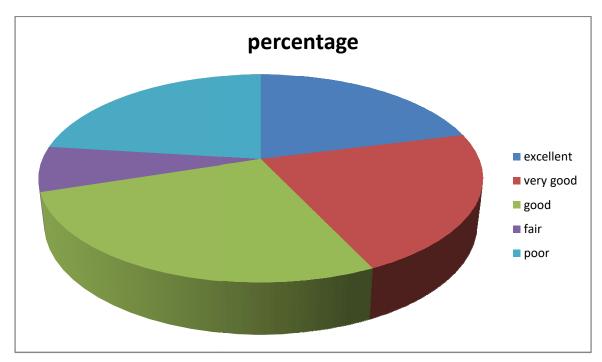

#### Table 14

| Item             | Responses |           |      |      |      |       |  |  |
|------------------|-----------|-----------|------|------|------|-------|--|--|
|                  | Excellent | Very Good | Good | Fair | Poor | Total |  |  |
| 14               |           |           |      |      |      |       |  |  |
|                  | %         | %         | %    | %    | %    | %     |  |  |
| Project Guidance |           |           |      |      |      |       |  |  |
|                  |           |           |      |      |      |       |  |  |
|                  | 21        | 22        | 27   | 7    | 23   | 100   |  |  |
|                  |           |           |      |      |      |       |  |  |
|                  |           |           |      |      |      |       |  |  |
|                  |           |           |      |      |      |       |  |  |
|                  |           |           |      |      |      |       |  |  |

#### Figure 14

Graphical Representation of Table 14