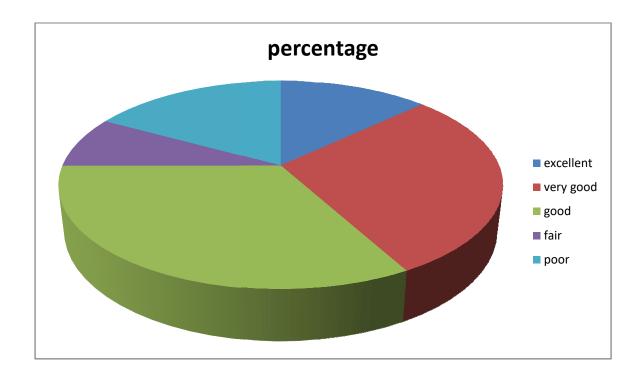

| Table | 10 |
|-------|----|
|-------|----|

| Percentage of Res | ponses of Item 10 |
|-------------------|-------------------|
|-------------------|-------------------|

| Item      |           | Responses                                |    |   |    |     |  |  |  |  |  |
|-----------|-----------|------------------------------------------|----|---|----|-----|--|--|--|--|--|
|           | Excellent | Excellent Very Good Good Fair Poor Total |    |   |    |     |  |  |  |  |  |
| 10        |           |                                          |    |   |    |     |  |  |  |  |  |
|           | %         | %                                        | %  | % | %  | %   |  |  |  |  |  |
| Library   |           |                                          |    |   |    |     |  |  |  |  |  |
| Resources |           |                                          |    |   |    |     |  |  |  |  |  |
|           | 19        | 33                                       | 24 | 7 | 17 | 100 |  |  |  |  |  |
|           |           |                                          |    |   |    |     |  |  |  |  |  |
|           |           |                                          |    |   |    |     |  |  |  |  |  |
|           |           |                                          |    |   |    |     |  |  |  |  |  |