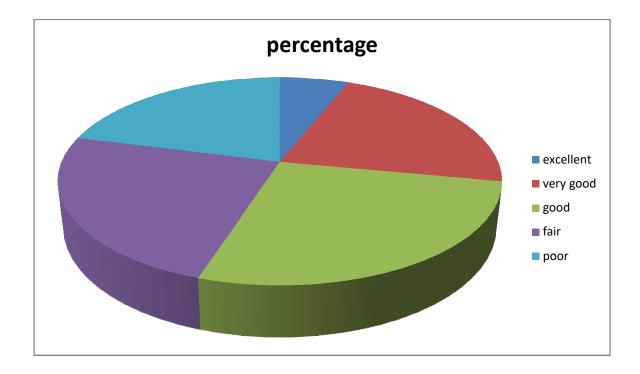

## Figure 6

| Items             | Responses |           |      |      |      |       |
|-------------------|-----------|-----------|------|------|------|-------|
|                   | Excellent | Very Good | Good | Fair | Poor | Total |
| 7                 |           |           |      |      |      |       |
|                   | %         | %         | %    | %    | %    | %     |
| Hostel Facilities |           |           |      |      |      |       |
|                   |           |           |      |      |      | 100   |
|                   | 6         | 22        | 27   | 24   | 21   | 100   |
|                   |           |           |      |      |      |       |
|                   |           |           |      |      |      |       |
|                   |           |           |      |      |      |       |

| Figure / |
|----------|
|----------|

| Table | 8 |
|-------|---|
|-------|---|

| Percentage | of Responses | of Item 8 |
|------------|--------------|-----------|
|------------|--------------|-----------|