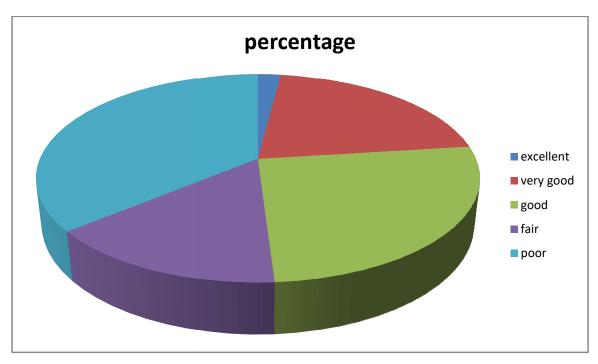

| Item          |           |           | Responses |      |      |       |
|---------------|-----------|-----------|-----------|------|------|-------|
|               | Excellent | Very Good | Good      | Fair | Poor | Total |
| 2             |           |           |           |      |      |       |
|               | %         | %         | %         | %    | %    | %     |
| Fee Structure |           |           |           |      |      |       |
|               |           |           |           |      |      |       |
|               | 20        | 20        | 31        | 11   | 18   | 100   |
|               |           |           |           |      |      |       |
|               |           |           |           |      |      |       |
|               |           |           |           |      |      |       |

# Figure 2

Graphical Representation of Table 2