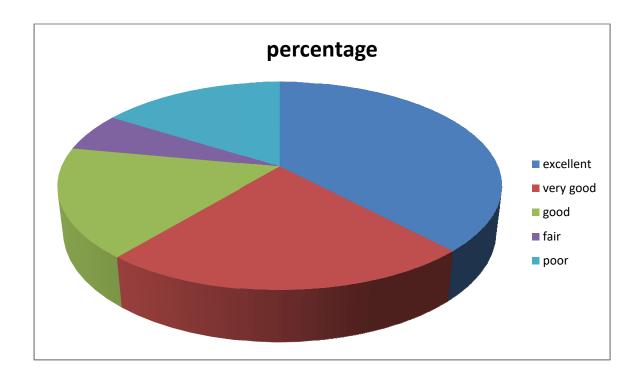

#### Table 14

| Item             | Responses |           |      |      |      |       |  |  |
|------------------|-----------|-----------|------|------|------|-------|--|--|
|                  | Excellent | Very Good | Good | Fair | Poor | Total |  |  |
| 14               |           |           |      |      |      |       |  |  |
|                  | %         | %         | %    | %    | %    | %     |  |  |
| Project Guidance |           |           |      |      |      |       |  |  |
|                  |           |           |      |      |      |       |  |  |
|                  | 21        | 22        | 27   | 7    | 23   | 100   |  |  |
|                  |           |           |      |      |      |       |  |  |
|                  |           |           |      |      |      |       |  |  |
|                  |           |           |      |      |      |       |  |  |
|                  |           |           |      |      |      |       |  |  |

#### Figure 14

Graphical Representation of Table 14