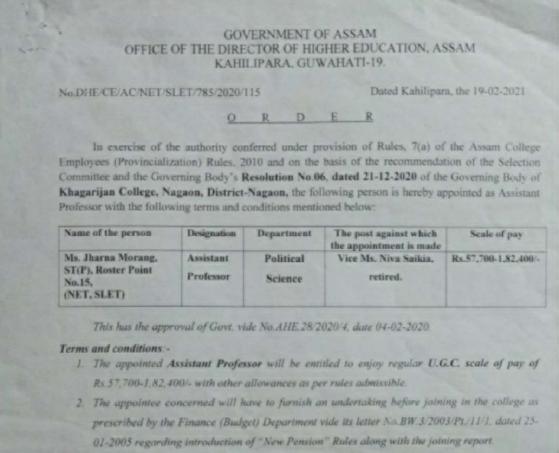

ment, Gauhati High Court, Guwahati 01.
- The Superintendent of Police, SONITPUR District. He/ She is requested kindly to send Police Verification Report of the above mentioned candidates at an early date.
- 6. The Treasury Officer, Golaghat/ Dergaon/ Bokakhat/ Sarupathar.
- 7. The Principal / Headmaster of BOKAKHAT TOWN HIGH SCHOOL PO BOKAKHAT He / she is directed to submit the proposal of first salary release in respect of the newly appointed teacher through online portal of Finance Department within 15 days from the date of submission of reports submitted by the newly appointed teacher concerned from the date of his / her date of joining in the office of the Inspector of Schools.
- 8. Person concerned.
- 9. The office guard file.

Inspector of Schools, Golaghat District Circle Golaghat



3. This appointment letter is issued in anticipation of receipt of satisfactory PVR and the undersigned reserves the right to cancel the appointment order in case of receipt of unsatisfactory PVR.

> Sd/-(Smti. G. Phukan), ACS Director of Higher Education, Assam Kahilipara, Guwahati-19.

Memo No.DHE/CE/AC/NET/SLET/785/2020/115-A Copy to:-

Dated Kahilipara, the 19-02-2021

- 1. The Commissioner and Secretary to the Govt, of Assam, Education (Higher) Department, Dispur, Guwahati-6.
- 2. The Principal, Khagarijan College, Nagaon, District-Nagaon with reference to his letter No. KC/111/84695/2020-21, dated.21-12-2020. He is directed to certify confirming that there is no court case against the said post / incumbent. While accepting the joining report, the authority should allot routine work