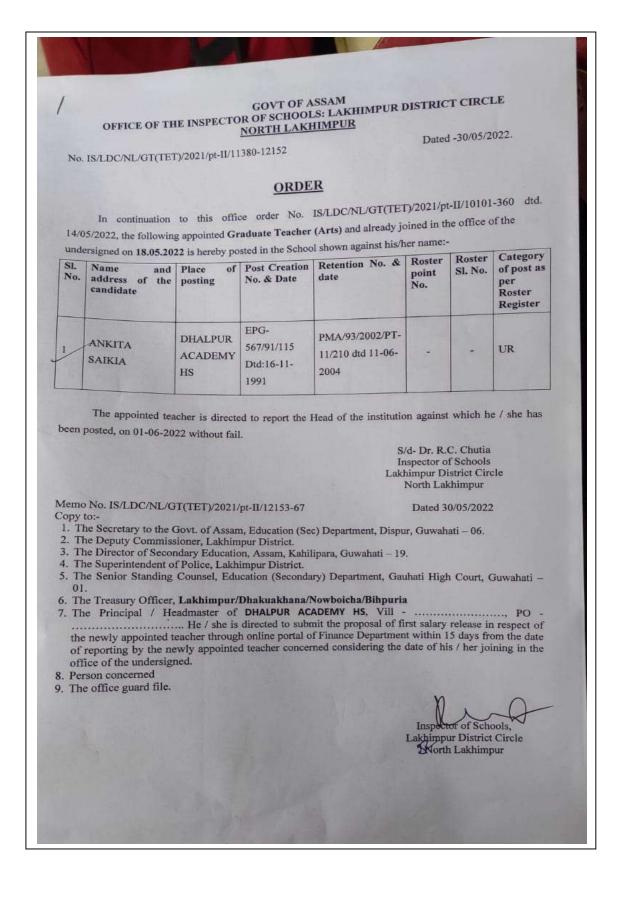

Dr. S. Rajkumari, A.E.S.-1 Inspector of Schools J.D.C., Jorhat

Memo No. IS/JDC/Appointment/GT/2022/ 3 33/-39

Dated Jorhat the 26th May, 2022

#### Copy to:-

- 1. The Secretary to the Govt. of Assam, Education (Sec) Department, Dispur, Guwahati 06.
- 2. The Deputy Commissioner, Jorhat/ Majuli District.
- 3. The Director of Secondary Education, Assam, Kahilipara, Guwahati 19.
- 4. The Superintendent of Police, Jorhat/ Majuli District.
- 5. The Senior Standing Counsel, Education (Secondary) Department, Gauhati High Court, Guwahati – 01.
  - 6. The Treasury Officer, Jorhat/ Titabar/ Teok/ Garamur, Majuli.
- 7. The Principal / Headmaster of Karatipar High School. He / she is directed to submit the proposal of first salary release in respect of the newly appointed teacher through online portal of Finance Department within 15 days from the date of reporting by the newly appointed teacher concerned considering the date of his // her joining in the office of the undersigned.
- 8 Person concerned.
- 9. The office guard file.