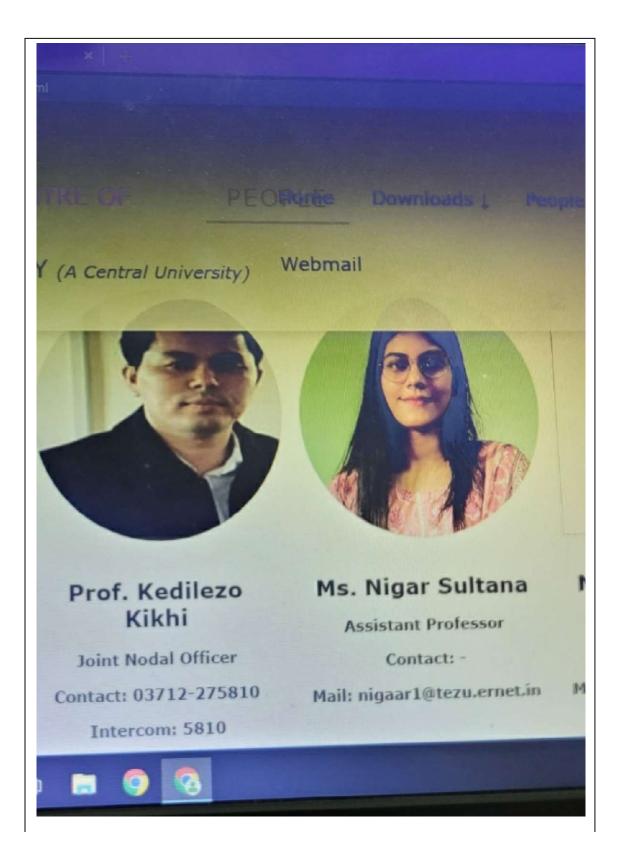

www.darrangcollege.in

|                                               | DEPARTMENT                                                  | OF POSTS: INDIA<br>INSPECTOR OF POSTS                                                    |
|-----------------------------------------------|-------------------------------------------------------------|------------------------------------------------------------------------------------------|
|                                               | TEZPUR SUB DIVISIO                                          | N P.O. TEZPUR :784001.                                                                   |
| o:- A1/Garuduba-Thela                         | amara/2021                                                  | Dated Tezpur 27/12/2021                                                                  |
|                                               |                                                             | duba/GDS BPM/Corr dated 24/12/2021 the following                                         |
| er are issued in the in                       | iterest of service.                                         | and The second second                                                                    |
| Garuduba B.O. in                              | n a/c with Thelamara S.O.                                   | a Besseria Road Tezpur is directed to join as GDS BPM on 27/12/2021.                     |
| BPM Gariduba B                                | 3.O. in a/c with Thelamara                                  | Off BPM is directed to hand over the charge of GDS<br>S.O to Anannya Priyadarshini Nath. |
| <ol> <li>Sri Pawan Kuma<br/>GDS MD</li> </ol> | ar Subadi On being relived                                  | d is directed to work in his original place of posting as                                |
|                                               | e report may be sent to all                                 | concerned.                                                                               |
|                                               |                                                             | [S.S.Biswas]                                                                             |
|                                               |                                                             | Inspector of Post                                                                        |
|                                               |                                                             | Tezpur Sub Division                                                                      |
| VQQ                                           |                                                             | Tezpur 784001                                                                            |
| 1. The Sr Superint                            |                                                             | ision Tezpur for information.                                                            |
| 3. The SPM Thela                              | r Tezpur H.O. for information<br>mara for information and r | necessary action.                                                                        |
| 4. Sri Pawan Kum                              | ar Subadi GDS MD Garudul                                    | ba B.O. in a/c with Thelamara S.O. for information and                                   |
| necessary actio                               | on.<br>Privadarshini Nath, Pukhuria                         | a Besseria Road Tezpur for information and necessary                                     |
| action                                        |                                                             |                                                                                          |
| 6. o/c                                        |                                                             | 1                                                                                        |
|                                               |                                                             | 5/.                                                                                      |
|                                               |                                                             | _Inspector of Post                                                                       |
|                                               |                                                             | Tezpur Sub Division<br>Tezpur 784001                                                     |
|                                               |                                                             |                                                                                          |
|                                               |                                                             |                                                                                          |
|                                               |                                                             |                                                                                          |
|                                               | CONTRACTOR OF THE                                           |                                                                                          |