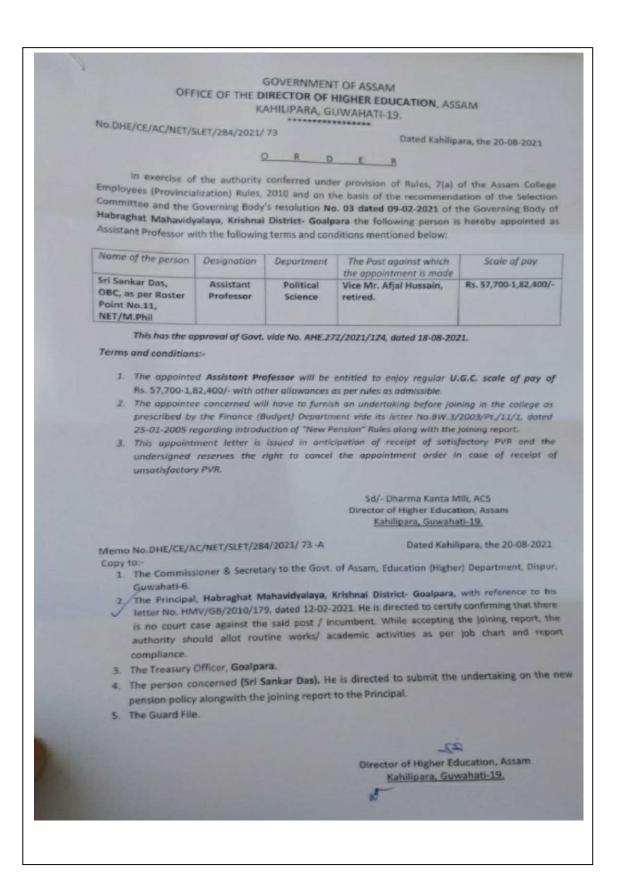

#### Copy to:-

- 1. The Secretary to the Govt. of Assam, Education (Sec) Department, Dispur, Guwahati 06.
- 2. The Deputy Commissioner, Jorhat/ Majuli District.
- 3. The Director of Secondary Education, Assam, Kahilipara, Guwahati 19.
- 4. The Superintendent of Police, Jorhat/ Majuli District.
- 5. The Senior Standing Counsel, Education (Secondary) Department, Gauhati High Court, Guwahati – 01.
  - 6. The Treasury Officer, Jorhat/ Titabar/ Teok/ Garamur, Majuli.
- 7. The Principal / Headmaster of Karatipar High School. He / she is directed to submit the proposal of first salary release in respect of the newly appointed teacher through online portal of Finance Department within 15 days from the date of reporting by the newly appointed teacher concerned considering the date of his // her joining in the office of the undersigned.
- 8 Person concerned.
- 9. The office guard file.