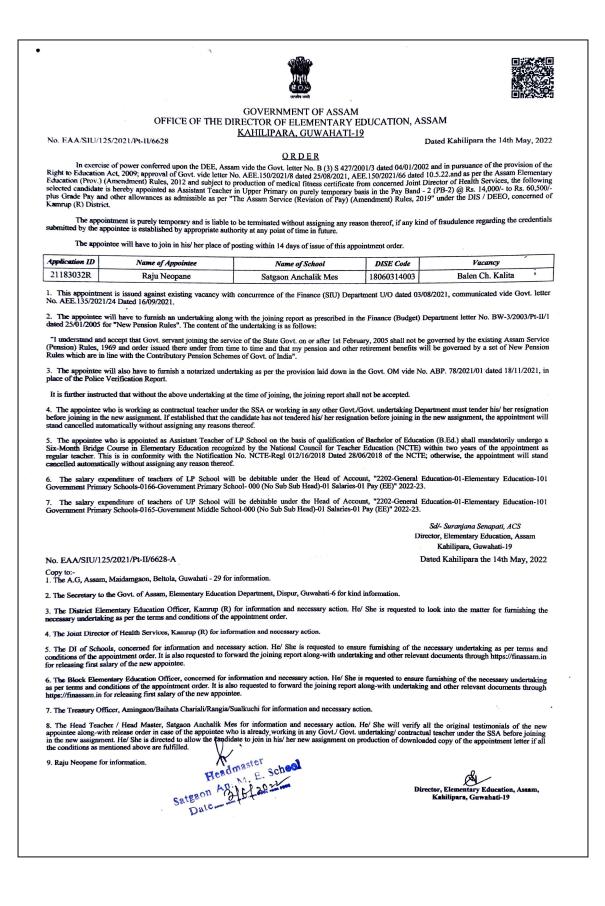

Dr. S. Rajkumari, A.E.S.-1 Inspector of Schools J.D.C., Jorhat

Memo No. IS/JDC/Appointment/GT/2022/ 3 33/-39

Dated Jorhat the 26th May, 2022

#### Copy to:-

- 1. The Secretary to the Govt. of Assam, Education (Sec) Department, Dispur, Guwahati 06.
- 2. The Deputy Commissioner, Jorhat/ Majuli District.
- 3. The Director of Secondary Education, Assam, Kahilipara, Guwahati 19.
- 4. The Superintendent of Police, Jorhat/ Majuli District.
- 5. The Senior Standing Counsel, Education (Secondary) Department, Gauhati High Court, Guwahati – 01.
  - 6. The Treasury Officer, Jorhat/ Titabar/ Teok/ Garamur, Majuli.
- 7. The Principal / Headmaster of Karatipar High School. He / she is directed to submit the proposal of first salary release in respect of the newly appointed teacher through online portal of Finance Department within 15 days from the date of reporting by the newly appointed teacher concerned considering the date of his // her joining in the office of the undersigned.
- 8 Person concerned.
- 9. The office guard file.