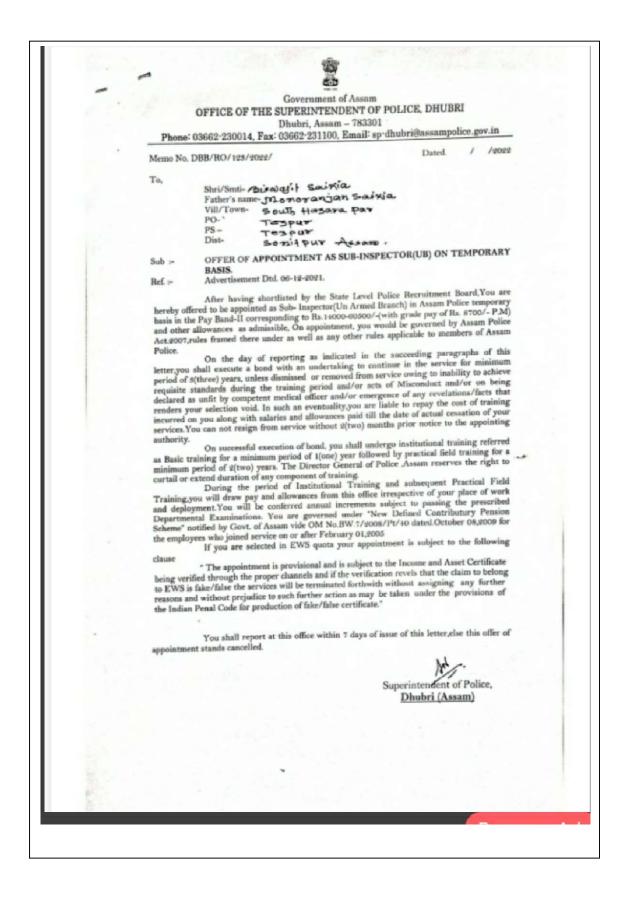

Dr. S. Rajkumari, A.E.S.-1 Inspector of Schools J.D.C., Jorhat

Memo No. IS/JDC/Appointment/GT/2022/ 3 33/-39

Dated Jorhat the 26th May, 2022

#### Copy to:-

- 1. The Secretary to the Govt. of Assam, Education (Sec) Department, Dispur, Guwahati 06.
- 2. The Deputy Commissioner, Jorhat/ Majuli District.
- 3. The Director of Secondary Education, Assam, Kahilipara, Guwahati 19.
- 4. The Superintendent of Police, Jorhat/ Majuli District.
- 5. The Senior Standing Counsel, Education (Secondary) Department, Gauhati High Court, Guwahati – 01.
  - 6. The Treasury Officer, Jorhat/ Titabar/ Teok/ Garamur, Majuli.
- 7. The Principal / Headmaster of Karatipar High School. He / she is directed to submit the proposal of first salary release in respect of the newly appointed teacher through online portal of Finance Department within 15 days from the date of reporting by the newly appointed teacher concerned considering the date of his // her joining in the office of the undersigned.
- 8 Person concerned.
- 9. The office guard file.