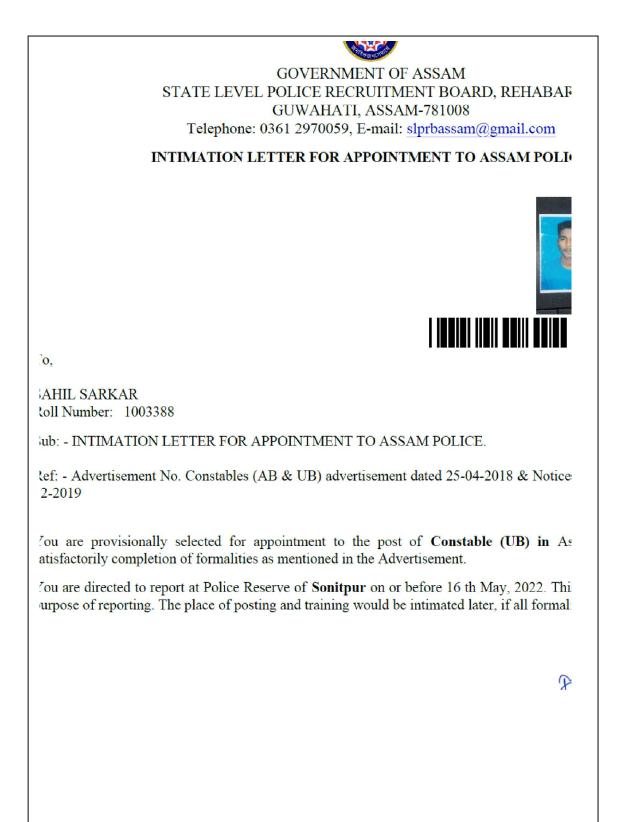

chool              | DISE Code   | Vacancy                |
|----------------|-------------------|-----------------------------|-------------|------------------------|
| 21182166R      | Safikur Rahman    | 1356 No. Pathimari Khol Lps | 18050512001 | Hussain Ali Rt 31-1013 |

1. This a No. AEE 135/2021/24 Dated 16/09/2021.

Rules which are in line with the Contributory Pension Schemes of Govt. of India"

place of the Police Verification Report

cancelled automatically without assigning any reason thereof.

conditions of the appointment order. It is also requested to forward the joining report along-with undertaking and other relevant documents through https://finassam.in for releasing first salary of the new appointee.

https://finassam.in for releasing first salary of the new appointee.



|                                              | 0