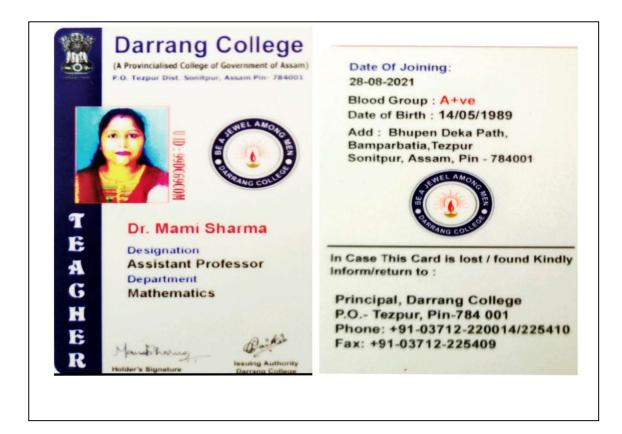

| UR       | ESS-112/50/5 DTD.<br>9/6/1952.   |
| 21         | Subhadra<br>Kashyap       | Graduate<br>Teacher Sanskrit | Tezpur Govt. HSS                       | UR       | EBS. 24/66/38, dtd.<br>20.03.67  |
| 22         | Sumit Kumar<br>Chauhan    | Graduate<br>Teacher Science  | Govt. Girls' HS & MP<br>School, Tezpur | овс/мовс | ESS/65/63/41 Dt<br>9/2/65        |
| 23         | Suprava Banik             | Graduate<br>Teacher - Arts   | Govt. Girls' HS &<br>MP School, Tezpur | UR       | ESS. 65/63/26, dtd.<br>16.07.65  |

The appointed teachers are hereby directed to report on 24<sup>th</sup> May,2022 to the Head of the institution against which he / she has been posted ,without fail.

(Ms. Mamata Hojai, AES) Secondary Education, Assam Kahilipara, Guwahati – 19. Contd....(2)









| /                                                                                                                                                                                                                                                                                                                                                                                                        |                                                                                                                                                                                                                                                                                                                                              |