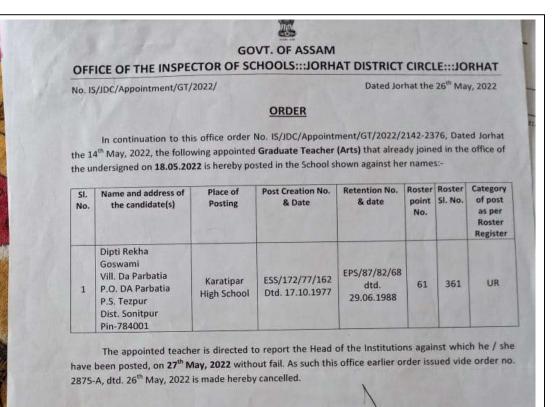

Dr. S. Rajkumari, A.E.S.-1 Inspector of Schools J.D.C., Jorhat

Memo No. IS/JDC/Appointment/GT/2022/ 3 33/-39

Dated Jorhat the 26th May, 2022

#### Copy to:-

- 1. The Secretary to the Govt. of Assam, Education (Sec) Department, Dispur, Guwahati 06.
- 2. The Deputy Commissioner, Jorhat/ Majuli District.
- 3. The Director of Secondary Education, Assam, Kahilipara, Guwahati 19.
- 4. The Superintendent of Police, Jorhat/ Majuli District.
- 5. The Senior Standing Counsel, Education (Secondary) Department, Gauhati High Court, Guwahati – 01.
  - 6. The Treasury Officer, Jorhat/ Titabar/ Teok/ Garamur, Majuli.
- 7. The Principal / Headmaster of Karatipar High School. He / she is directed to submit the proposal of first salary release in respect of the newly appointed teacher through online portal of Finance Department within 15 days from the date of reporting by the newly appointed teacher concerned considering the date of his // her joining in the office of the undersigned.
- 8 Person concerned.
- 9. The office guard file.