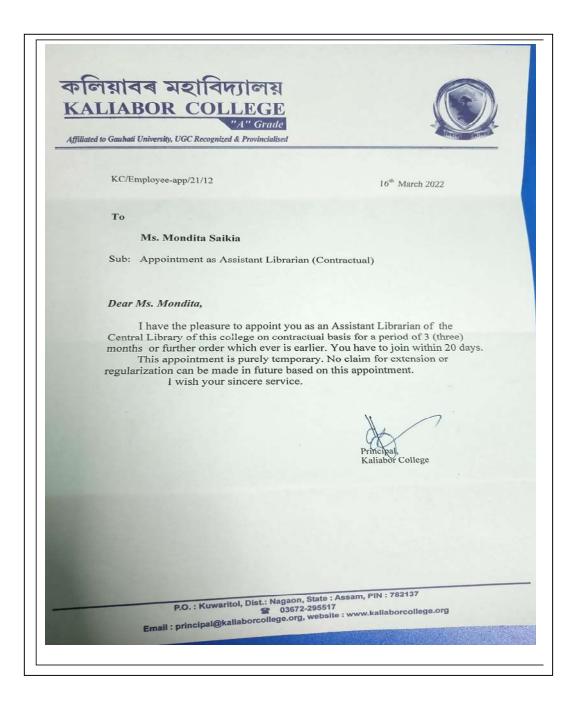

| UR       | ESS-112/50/5 DTD.<br>9/6/1952.   |
| 21         | Subhadra<br>Kashyap       | Graduate<br>Teacher Sanskrit | Tezpur Govt. HSS                       | UR       | EBS. 24/66/38, dtd.<br>20.03.67  |
| 22         | Sumit Kumar<br>Chauhan    | Graduate<br>Teacher Science  | Govt. Girls' HS & MP<br>School, Tezpur | овс/мовс | ESS/65/63/41 Dt<br>9/2/65        |
| 23         | Suprava Banik             | Graduate<br>Teacher - Arts   | Govt. Girls' HS &<br>MP School, Tezpur | UR       | ESS. 65/63/26, dtd.<br>16.07.65  |

The appointed teachers are hereby directed to report on 24<sup>th</sup> May,2022 to the Head of the institution against which he / she has been posted ,without fail.

(Ms. Mamata Hojai, AES) Secondary Education, Assam Kahilipara, Guwahati – 19. Contd....(2)









| /                                                                                                                                                                                                                                                                                                                                                                                                        |                                                                                                                                                                                                                                                                                                                                              |