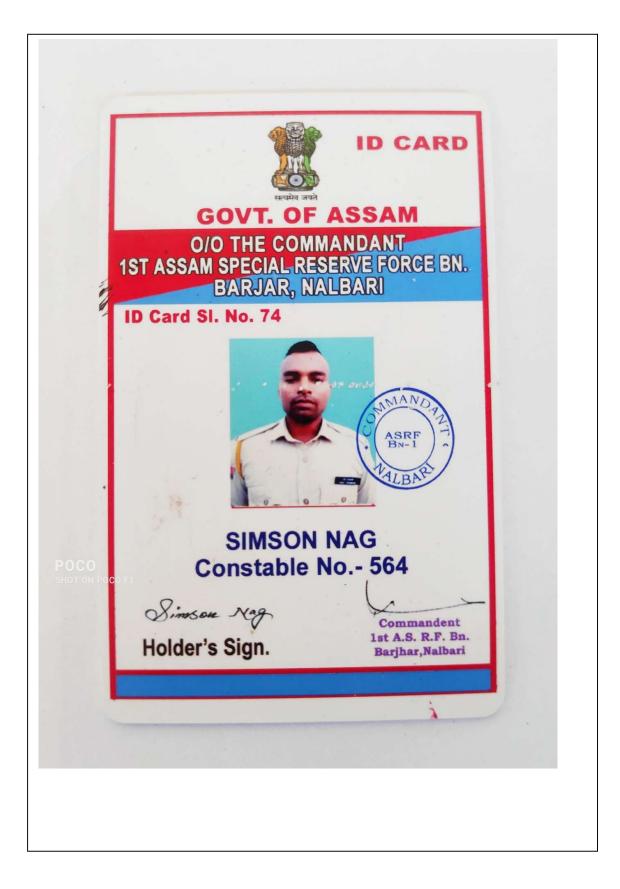

|                                   |                           |              |                                      |                | L<br>Soniț                                          | pur Distric | AES)<br>of Schools<br>:t Circle, 7 | Fezur                   |
|          | o No. PB/IS/SDC/PO                                                                                                                        |                                   |                           |              |                                      |                |                                                     |             |                                    |                         |



(Eq 曲 GOVERNMENT OF ASSAM OFFICE OF THE DIRECTOR OF ELEMENTARY EDUCATION, ASSAM KAHILIPARA, GUWAHATI-19 Dated Kahilipara the 14th May, 2022 No. EAA/SIU/125/2021/Pt-11/2224 ORDER In exercise of power conferred upon the DEE, Assam vide the Goxt, letter Nu. B (J) 8 427/2001/3 dated 04/01/2002 and in pursuance of the provision of the Right to Education Act, 2009; approval of Goxt, vide letter No. AEE 150/2021/k dated 25/09/2021. AEE 150/2021/46. dated 10.5.22 and us per the Assam Elementary Education (Prov.) (Amendment) Rules, 2012 and subject to production of medical fitness certificate from concerned Joint Director of Health Services, the following selected candidate is heredy appointed as Assistant Teacher in Lower Primary on purely temporary basis in the Pay fland - 2 (PD-2) @ Rs. 145,00